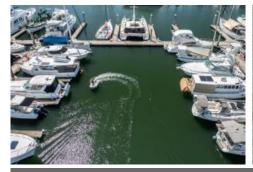

Email: info@midwaymarine.net.au

Website: https://www.midwaymarine.net.au

Rockingham WA 6168



## Mercury Avator 7.5e Electric Outboard

POA







## Specifications

## **Boat Details**

Price POA Boat Brand Mercury Model 7.5e Length 0.00

Year 2024 Category Boat Engines and Outboards

Hull Style Hull Type

Condition New State Western Australia

Suburb ROCKINGHAM Engine Make

## Disclaimer

**Power Type** 

Our company offers the details of this vessel in good faith but cannot guarantee or warrant the accuracy of this information nor warrant the condition of the vessel. A buyer should instruct his agents and/or surveyors to investigate such details buyer desires validated. This vessel is offered subject to prior sale, price change or withdrawal without notice.

Stock Number