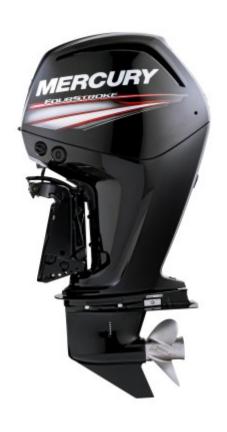

## Mercury 90 HP EFI Fourstroke

POA

## Specifications

**Boat Details** 

Price POA

Model 90 HP EFI (Fourstroke)

Year 2020

Hull Style Power Type

Condition New

Suburb ROCKINGHAM **Boat Brand** Mercury