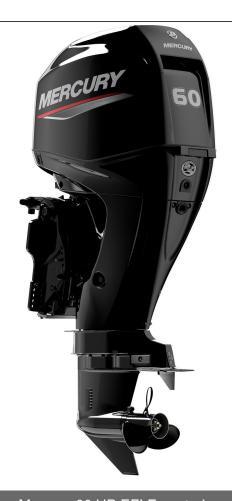

## Mercury 60 HP EFI Fourstroke

POA

## Specifications

**Boat Details** 

Price POA

Model 60 HP EFI (Fourstroke)

ROCKINGHAM

Year 2020

Hull Style

Suburb

Power Type

Condition New **Boat Brand** Mercury Length 0.00

Category **Boat Engines and Outboards** 

Hull Type

Stock Number 0

State Western Australia

**Engine Make** Mercury