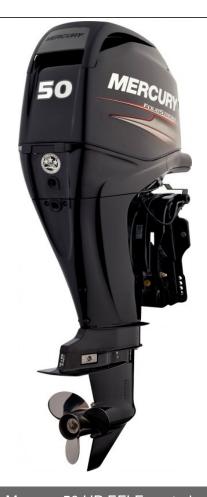

## Mercury 50 HP EFI Fourstroke

POA

**Boat Brand** 

Length

Mercury

0.00

## Specifications

**Boat Details** 

Power Type

Price POA

Model 50 HP EFI (Fourstroke)

Year 2023 Category Boat Engines and Outboards

Hull Style Hull Type

Stock Number 0